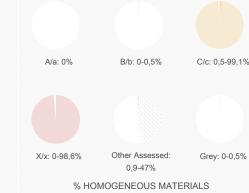

Actions taken to reduce and eliminate emissions of hazardous chemicals in the product's supply chain

PERCENTAGE ASSESSED

99,5-100%

Method: input materials by weight

PRODUCT OPTIMIZATION

16

10

10

A B C X Other Grey
Assessed Grey

32 HOMOGENEOUS MATERIALS

Inventory threshold for chemicals in each material = 100 ppm

Note: Other assessed includes recycled content that has passed the required analytical tests, Externally Managed Components (EMCs) and/or C2C Certified inputs