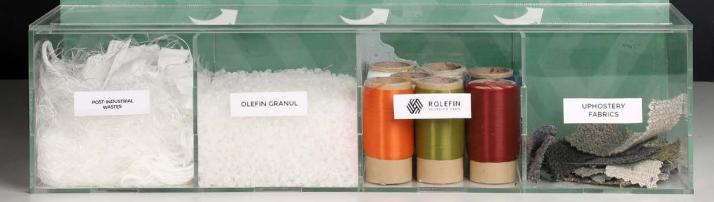

**POST-INDUSTRIAL WASTES** 

**UPHOLSTERY FABRICS** 

**ROLEFIN RECYCLED YARN** 

Rolefin, a KETS brand, is the first recycled olefin yarn made from post-industrial wastes. KETS has developed Rolefin to produce sustainable furnishing fabrics. The production processes do not consume any water. Furthermore, Rolefin makes a significant contribution to reducing non-renewable resources. Rolefin is a crucial step for KETS to reach its circularity targets.

# ROLEFIN RECYCLED YARN

Rolefin, a KETS brand, is the first recycled olefin yarn made from pre-consumer textile wastes. KETS has developed Rolefin to produce sustainable furnishing fabrics. The production processes do not consume any water. Furthermore, Rolefin makes a significant contribution to reducing non-renewable resources. Rolefin is a crucial step for KETS to reach its circularity largets.