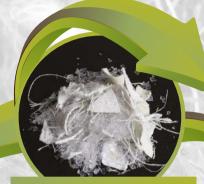

**POST-INDUSTRIAL WASTES** 

**UPHOLSTERY FABRICS** 

**ROLEFIN RECYCLED YARN** 

Rolefin, a KETS brand, is the first recycled olefin yarn made from post-industrial wastes. KETS has developed Rolefin to produce sustainable furnishing fabrics. The production processes do not consume any water. Furthermore, Rolefin makes a significant contribution to reducing non-renewable resources. Rolefin is a crucial step for KETS to reach its circularity targets.

# ROLEFIN RECYCLED YARN

Rolefin, a KETS brand, is the first recycled olefin yarn made from pre-consumer textile wastes. KETS has developed Rolefin to produce sustainable furnishing fabrics. The production processes do not consume any water. Furthermore, Rolefin makes a significant contribution to reducing non-renewable resources. Rolefin is a crucial step for KETS to reach its circularity largets.