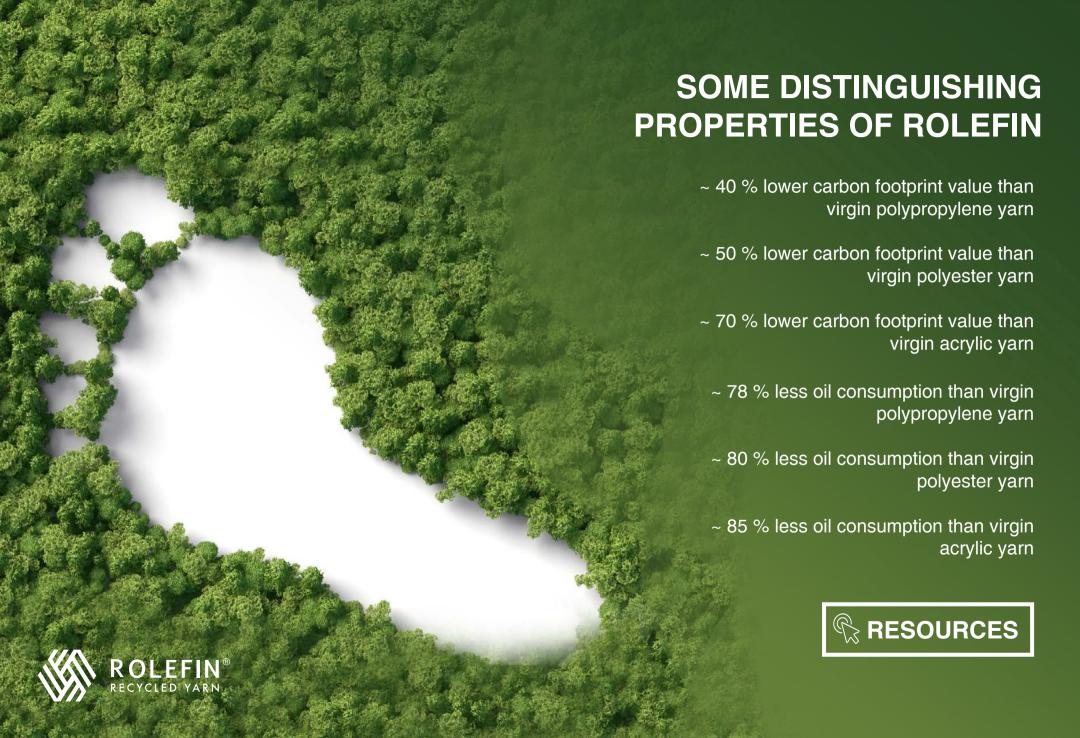

# SOME DISTINGUISHING PROPERTIES OF ROLEFIN

- ~ 40 % lower carbon footprint value than virgin polypropylene yarn
- ~ 50 % lower carbon footprint value than virgin polyester yarn
- ~ 70 % lewer carbon footprint value than virgin acrylic yarn
- ~ 78 % less oil consumption than virgin polypropylene yarn
- ~ 80 % less oil consumption than virgin polyester vari
- ~ 85 % less oil consumption than virgin acrylic yarn